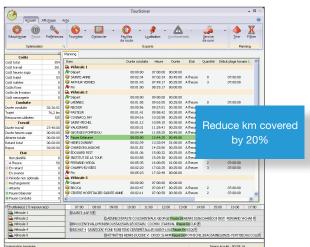

#### Return on investment

By reducing distance and travel time and by increasing productivity, GEOCONCEPT's add-ons provide a fast return on investment and generates on-going savings: 15% reduction in mileage and associated costs, better customer service, lower CO2 emissions...

#### **Productivity**

By reducing driven distance, related costs and the number of ressources needed, TourSolver increases productivity: more appointments, fewer movements and less unproductive time, significantly reduced planning time, improved resource allocation...