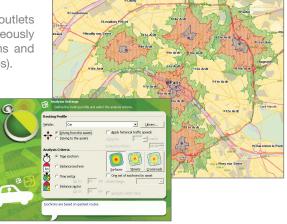

#### **Routing Profile**

Numerous vehicles types (regular, emergency, truck, pedestrian, delivery...), speed parameters for 15 types of ways (highway, main roads, street, residential area...), bridge heights, hazardous materials, toll ways...: ChronoMap will take the right way.

#### **Traffic statistics**

The traffic statistics allow taking into account the traffic speed variations throughout the day in order to get the most relevant results.

#### Forbidden areas

From simple polygons, ChronoMap allows creating areas which are forbidden to driving and which will be taken into account in the routing, mileage chart, isochrones and redistricting calculations.

#### Discover the main features of ChronoMap: