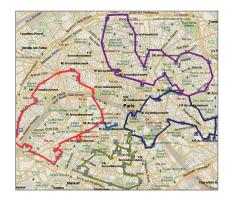

### Driving time within your geographical analysis

ChronoMap is the ideal tool for organizations analyzing the zones of influence of their assets and taking decisions regarding their location.

Whether you are logistics manager in a mass merchandising company, business development manager of an outlets network, in charge of operating a home delivery service or responsible of an emergency service, ChronoMap computes, simulates, visualizes using the most comprehensive and accurate digital roadmap databases and helps you optimizing your geographical settlements, anticipating competition, improving your services and making more efficient your field operations.

#### • Isochrones

ChronoMap computes in a single process the areas covered by your various outlets (reached population, expected revenue). The solution can also simultaneously combine several accessibility criteria according to your own specifications and compute and display the optimal geographical areas (multicriteria isochrones).

#### 2 Redistricting

ChronoMap divides and displays the territories, possibly group them by brand, to help you better understanding and analyzing your business trends (customer profile, competition, marketing targeting...).