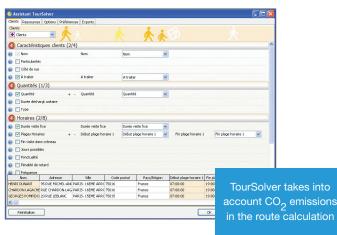

#### **Environment-friendly**

While generating more efficient routes, the company's economic, environmental and social objectives are respected: lower mileage, lower CO2 emissions, planning simulation, better distribution of the work load...

#### O Customer and vehicle positioning

based on the addresses from the Information System or text files or spreadsheets.

#### Oconfiguring the optimisation